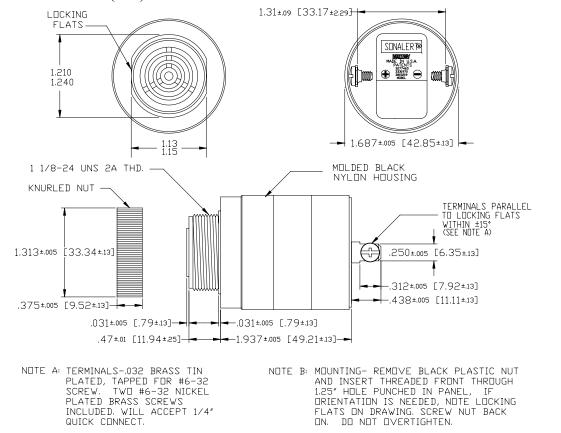

c                |
| Frequency               | 2900 Hz ±500 Hz                       |
| Loudness (Min. Voltage) | 55/65 dB(A) min. @ 2 FT and 30 Vac/dc |
| Loudness (Max Voltage)  | 65/78 dB(A) min. @ 2FT and 120 Vac/dc |
| Min. Pulse Rate (PPS)   | 2 @ 30 Vac/dc                         |
| Max. Pulse Rate (PPS)   | 10 @ 120 Vac/dc                       |
| Duty Cycle (%)          | 50 (Approx)                           |
| Storage Temperature     | -40°C to +85°C                        |
| Operating Temperature   | -30°C to +65°C                        |
| Weight (Typical)        | 2.7 oz (76 g)                         |
| Housing                 | 6/6 Nylon, Color Black                |
| Options                 | For other options contact factory     |

## **Dimensions:** Inches (mm)